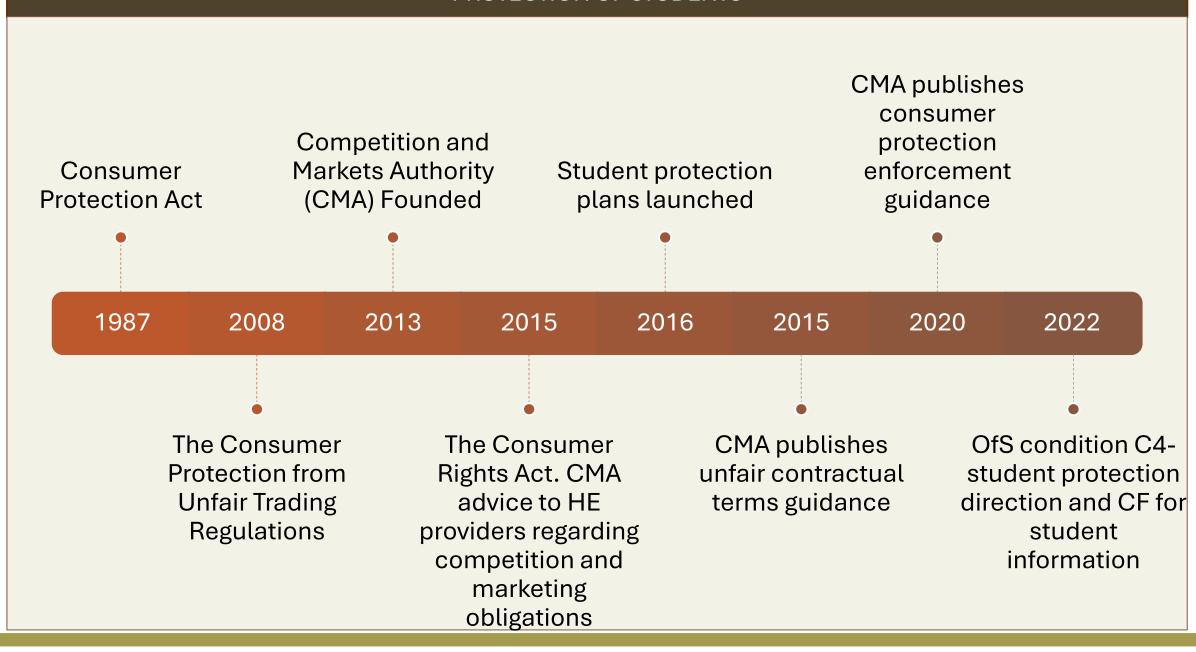

**Teaching Quality & Standards** 

Assessment integrity evolving regulations.

**Assessment** 

Evolving regulations to protect students as consumers.

**Protection of Students** 

Shift in disclosure requirements for public and students

## PROTECTION OF STUDENTS