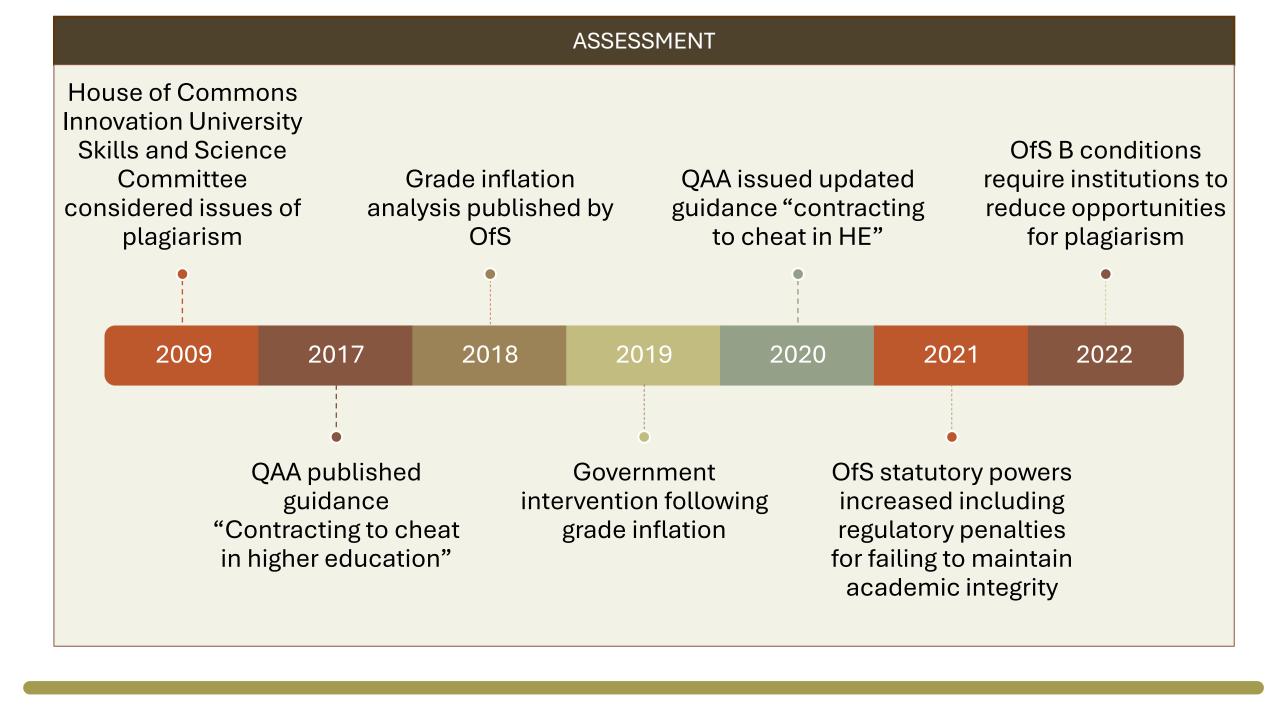

**Teaching Quality & Standards** 

Assessment integrity evolving regulations.

**Assessment** 

Evolving regulations to protect students as consumers.

**Protection of Students** 

Shift in disclosure requirements for public and students