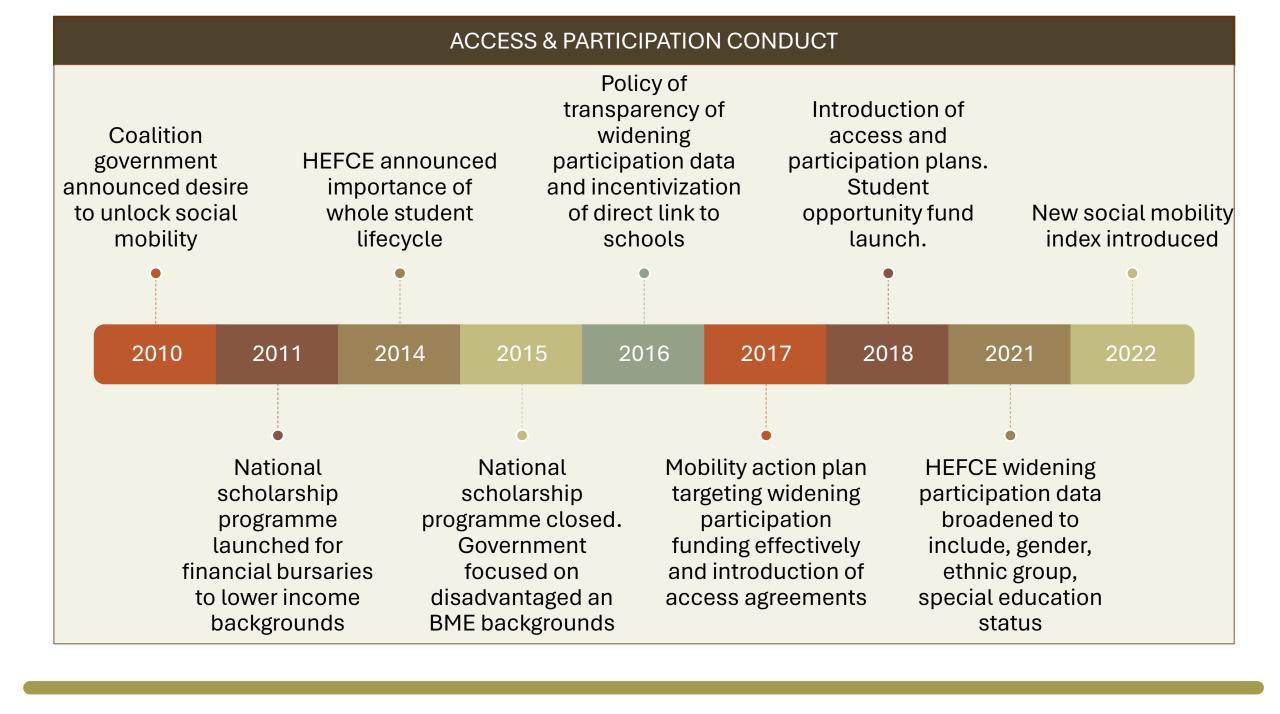

## RISK MANAGEMENT

Higher Education Emerging Education Conduct Risks The governments widening participation agenda evolution.

**Access & Participation** 

Evolving regulations for to protect teaching excellence in UK.