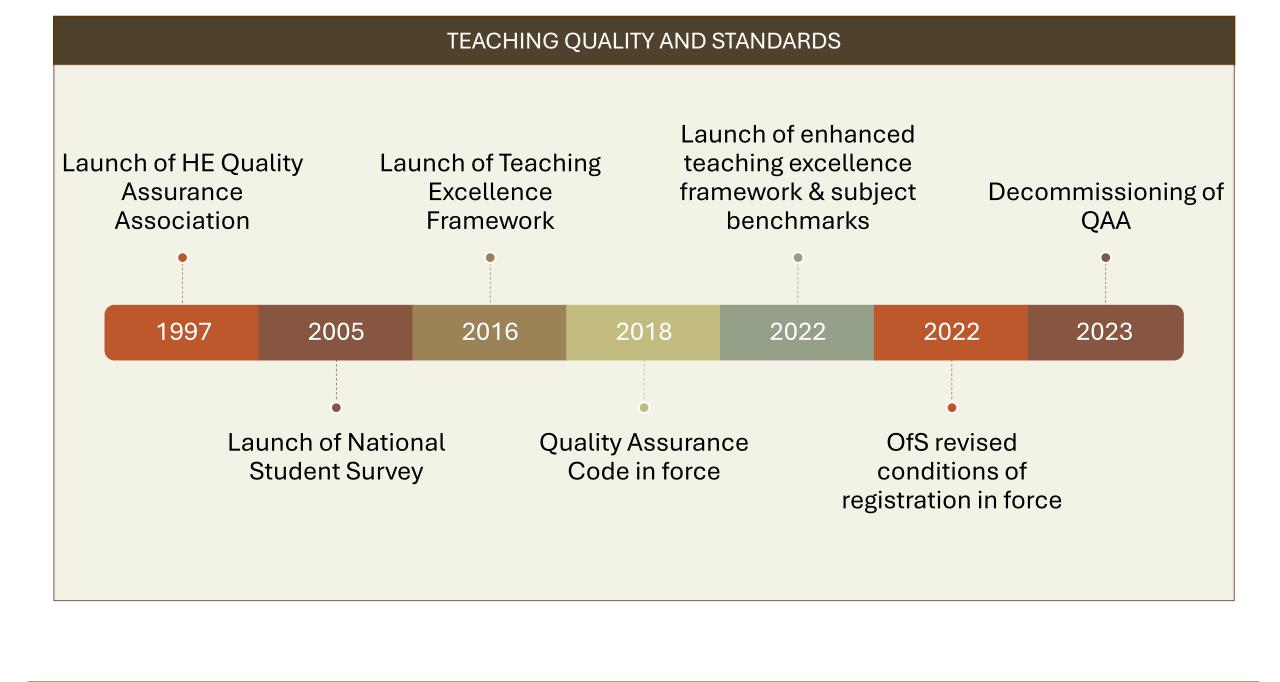

**Teaching Quality & Standards** 

Assessment integrity evolving regulations.

**Assessment** 

Evolving regulations to protect students as consumers.

**Protection of Students** 

Shift in disclosure requirements for public and students